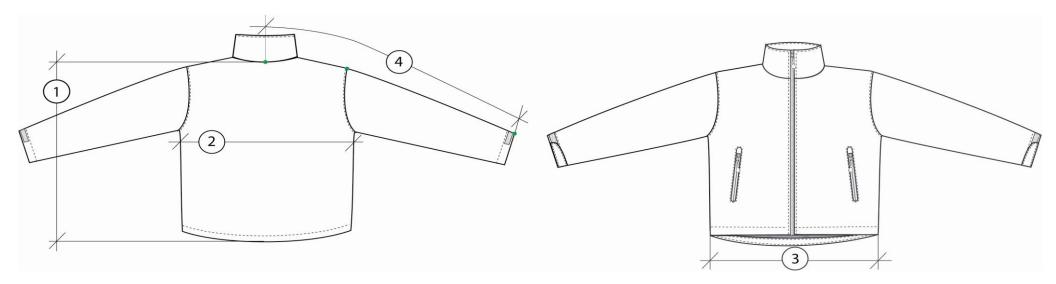

## **SIZE SPECIFICATION CHART**

Style no. FZF-1W

Style name Ladies' Tundra Stretch Fleece

| NO. | MEASUREMENTS AS MEASURED ON THE FINISHED GARMENT                                           | Size Range in Inches |    |        |    |        |     |
|-----|--------------------------------------------------------------------------------------------|----------------------|----|--------|----|--------|-----|
|     |                                                                                            | XS                   | S  | М      | L  | XL     | 2XL |
| 1   | BACK LENGTH (CB neck to finished hem)                                                      | 23                   | 24 | 25     | 26 | 27     | 28  |
| 2   | CHEST WIDTH (1" below armhole, flat measure)                                               | 17 1/2               | 19 | 20 1/2 | 22 | 23 1/2 | 25  |
| 3   | HEM WIDTH (CB neck to finished cuff)                                                       | 16 1/2               | 18 | 19 1/2 | 21 | 22 1/2 | 24  |
| 4   | SLEEVE LENGTH (center back neck straight to shoulder point, straight to sleeve bottom hem) | 31                   | 32 | 33     | 34 | 35     | 36  |