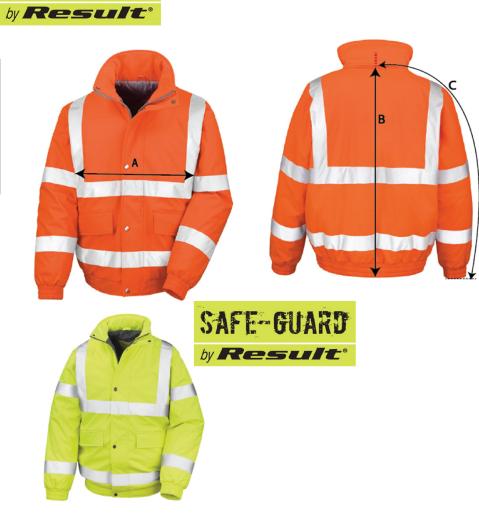

Date: 20 July 2015

| R333X - SAFETY PADDED SOFT |
|----------------------------|
| SHELL BLOUSON              |

Measures in CMS

|   | SIZE                                      | Ś                  | М    | L    | XL   | 2XL  | 3XL  | TOL |
|---|-------------------------------------------|--------------------|------|------|------|------|------|-----|
|   | TO FIT APPROX CHEST                       |                    |      |      |      |      |      | +/- |
| А | 1/2 CHEST AT ARMHOLE -<br>LAY JACKET FLAT | 62.5               | 65.0 | 67.5 | 70.0 | 72.5 | 75.0 | 1   |
| В | BACK LENGTH                               | 74.0               | 75.5 | 77.0 | 78.5 | 80.0 | 81.0 | 1   |
| С |                                           | <mark>88.</mark> 0 | 90.0 | 92.0 | 94.0 | 96.0 | 98.0 | 1   |

Note: Yellow Colourway conforms to EN ISO 20471

Note: Orange Colourway conforms to EN ISO 20471, GO/RT 3279 Issue 8 Note: Navy Colourway is not approved for either of the above requirements and is WORKGUARD range only.