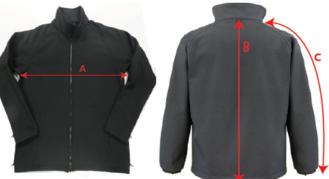

|                                                                                 | INNER JACKET |             |              |             |          |           |           |            |  |
|---------------------------------------------------------------------------------|--------------|-------------|--------------|-------------|----------|-----------|-----------|------------|--|
| Measures in CMS                                                                 | XS<br>8      | SMALL<br>10 | MEDIUM<br>12 | LARGE<br>14 | XL<br>16 | 2XL<br>18 | 3XL<br>20 | TOL<br>+/- |  |
| 1/2 CHEST - MEASURE STRAIGHT<br>A ACROSS AT UNDERARM SEAM<br>( LAY JACKET FLAT) | 52           | 54          | 56           | 58          | 60       | 62        | 64        | 1          |  |
| B BACK LENGTH                                                                   | 66           | 67          | 68           | 69          | 70       | 71        | 72        | 1          |  |
| C SLEEVE LENGTH FROM SIDE NECK TO CUFF END                                      | 69.5         | 71.5        | 73.5         | 75.5        | 77.5     | 79.5      | 81.5      | 1          |  |