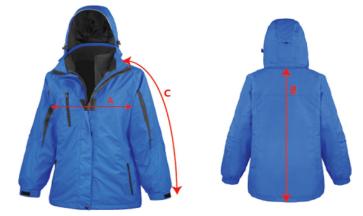

## Date: 15.05.2015

R400F - LADIES 3 in 1 JOURNEY JACKET WITH SOFT SHELL INNER

|   |                                                                               | OUTER JACKET |       |        |       |    |     |     |     |  |  |  |
|---|-------------------------------------------------------------------------------|--------------|-------|--------|-------|----|-----|-----|-----|--|--|--|
|   | Measures in CMS                                                               |              |       |        |       |    |     |     |     |  |  |  |
|   |                                                                               | XS           | SMALL | MEDIUM | LARGE | XL | 2XL | 3XL | TOL |  |  |  |
|   |                                                                               | 8            | 10    | 12     | 14    | 16 | 18  | 20  | +/- |  |  |  |
| A | 1/2 CHEST - MEASURE STRAIGHT<br>ACROSS AT UNDERARM SEAM<br>( LAY JACKET FLAT) | 54           | 56    | 58     | 60    | 62 | 64  | 66  | 1   |  |  |  |
| в | BACK LENGTH                                                                   | 75           | 76    | 77     | 78    | 79 | 80  | 81  | 1   |  |  |  |
| С | SLEEVE LENGTH FROM SIDE<br>NECK TO CUFF END                                   | 71           | 73    | 75     | 77    | 79 | 81  | 83  | 1   |  |  |  |