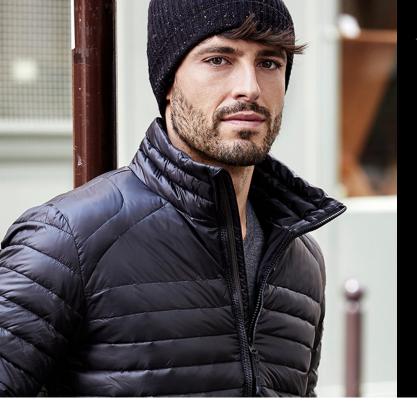

## VANCOUVER DOWN **JACKET**

Style 9620

Vancouver is our flagship lightweight down jacket. With its relaxed shaped fit and exclusive details it is designed to perfection. Made of the best 400T poly Cire Polyester that makes the jacket highly water repellent and gives a very soft and light handfeel and will make you comfortable all year round.

## **SPECIFICATIONS**

Black

Relaxed shaped fit // Quality zippers // Adjustable buttom // Inner pocket // Inside zipper for decoration

100% Poly Cire Polyester 400T Shell/Lining W. 90/10 Down Pad

S-3XL

10/1 pcs.