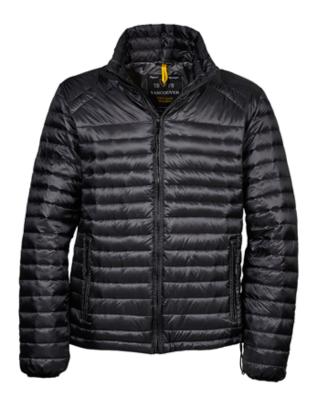

## VANCOUVER DOWN **JACKET**

Style 9620

Vancouver is our flagship lightweight down jacket. With its relaxed shaped fit and exclusive details it is designed to perfection. Made of the best 400T poly Cire Polyester that makes the jacket highly water repellent and gives a very soft and light handfeel and will make you comfortable all year round.

## **SPECIFICATIONS**

Black

Relaxed shaped fit // Quality zippers // Adjustable buttom // Inner pocket // Inside zipper for decoration

100% Poly Cire Polyester 400T Shell/Lining W. 90/10 Down Pad

S-3XL

10/1 pcs.