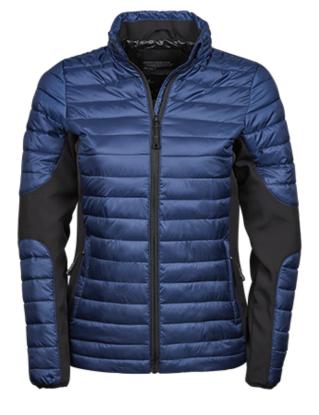

## LADIES CROSSOVER JACKET

Style 9627

This jacket is inspired by the emerging trend of combining different fabrics into one style. The combination of a light polyester 300T with padding and softshell gives the Crossover jacket a sporty urban look.

## **SPECIFICATIONS**

Black/Black

Navy/Black

Space Grey / Black

2 large front pockets // Inner pocket // Elastic cuff // Prepared for embroidery // Quality zippers

100% polyester 300T with 95/5% softshell. Polyester padding