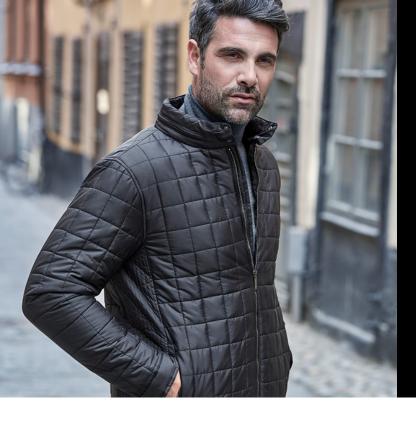

# **BERLIN JACKET**

#### *Style 9662*

New square quilted jacket with lightweight padding. This jacket is the perfect choice if you want a fashionable fitted all year metropolitan jacket. The designed sleeve pocket and biker collar combined with metal zippers and army buttons completes the smart and stylish look.

## SPECIFICATIONS

Black

Tailored fit // Concealed hood // Inside pocket // 2 large front pockets // Sleeve pocket // Quality metal zippers and military snap buttons // Prepared for decoration

100% 310T nylon-100% polyester padding