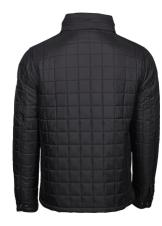

# **BERLIN JACKET**

#### *Style 9662*

New square quilted jacket with lightweight padding. This jacket is the perfect choice if you want a fashionable fitted all year metropolitan jacket. The designed sleeve pocket and biker collar combined with metal zippers and army buttons completes the smart and stylish look.

## SPECIFICATIONS

Black

Tailored fit // Concealed hood // Inside pocket // 2 large front pockets // Sleeve pocket // Quality metal zippers and military snap buttons // Prepared for decoration

100% 310T nylon-100% polyester padding