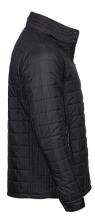

# **BERLIN JACKET**

#### *Style 9662*

New square quilted jacket with lightweight padding. This jacket is the perfect choice if you want a fashionable fitted all year metropolitan jacket. The designed sleeve pocket and biker collar combined with metal zippers and army buttons completes the smart and stylish look.

## SPECIFICATIONS

Black

Tailored fit // Concealed hood // Inside pocket // 2 large front pockets // Sleeve pocket // Quality metal zippers and military snap buttons // Prepared for decoration

100% 310T nylon-100% polyester padding