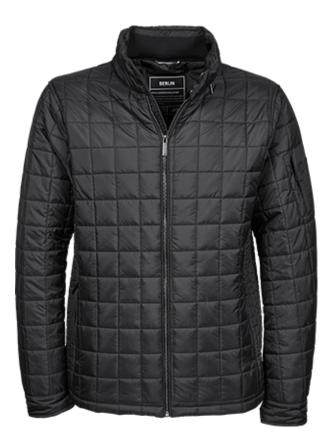

# **BERLIN JACKET**

#### *Style 9662*

New square quilted jacket with lightweight padding. This jacket is the perfect choice if you want a fashionable fitted all year metropolitan jacket. The designed sleeve pocket and biker collar combined with metal zippers and army buttons completes the smart and stylish look.

## SPECIFICATIONS

Black

Tailored fit // Concealed hood // Inside pocket // 2 large front pockets // Sleeve pocket // Quality metal zippers and military snap buttons // Prepared for decoration

100% 310T nylon-100% polyester padding