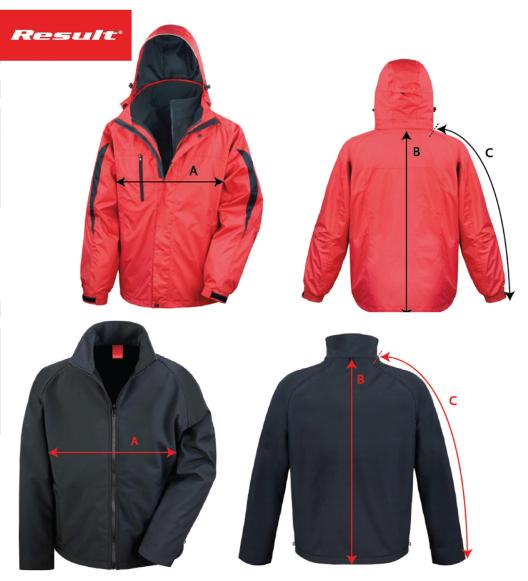

# OUTER JACKET

#### Measures in CMS

| SIZE<br>TO FIT APPROX CHEST |                                                                               | SMALL<br>38" | MEDIUM<br>41" | LARGE<br>44" | XL<br>47" | <b>2XL</b> 52" | <b>3XL</b> 55" | <b>4XL</b> 58" | TOL<br>+/- |
|-----------------------------|-------------------------------------------------------------------------------|--------------|---------------|--------------|-----------|----------------|----------------|----------------|------------|
| Α                           | 1/2 CHEST - MEASURE STRAIGHT<br>ACROSS AT UNDERARM SEAM<br>( LAY JACKET FLAT) | 58           | 62            | 66           | 70        | 73             | 76             | 79             | 1          |
| В                           | BACK LENGTH                                                                   | 76           | 78            | 80           | 82        | 84             | 86             | 88             | 1          |
| С                           | SLEEVE LENGTH FROM SIDE<br>NECK TO CUFF END                                   | 76           | 78            | 80           | 81        | 83             | 84             | 86             | 1          |

## INNER JACKET

#### Measures in CMS

| SIZE                |                                                                               | SMALL | MEDIUM | LARGE | XL  | 2XL | 3XL | 4XL | TOL |
|---------------------|-------------------------------------------------------------------------------|-------|--------|-------|-----|-----|-----|-----|-----|
| TO FIT APPROX CHEST |                                                                               | 38"   | 41"    | 44"   | 47" | 52" | 55" | 58" | +/- |
| Α                   | 1/2 CHEST - MEASURE STRAIGHT<br>ACROSS AT UNDERARM SEAM<br>( LAY JACKET FLAT) | 53    | 57     | 61    | 65  | 68  | 71  | 74  | 1   |
| В                   | BACK LENGTH                                                                   | 67    | 69     | 71    | 73  | 75  | 77  | 79  | 1   |
| С                   | SLEEVE LENGTH FROM SIDE<br>NECK TO CUFF END                                   | 75    | 77     | 79    | 80  | 82  | 83  | 85  | 1   |