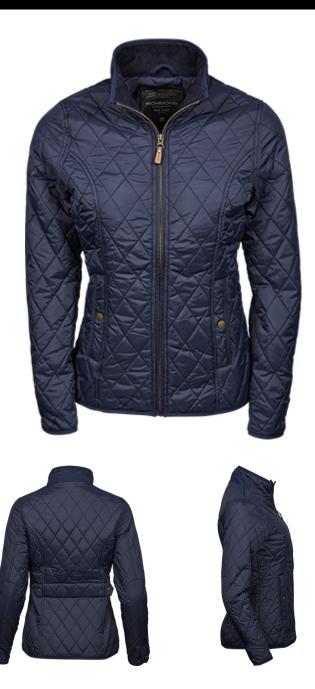

## LADIES RICHMOND JACKET

*Style* 9661

The Richmond jacket is characterized by lasting quality, a tailored fit and a slightly aristocratic feeling. The diamond quilted pattern with lightweight padding, stylish elbow patches and the detailed collar gives this jacket a sophisticated and classic look. The jacket is perfect for visiting the countryside or exploring the city in a classic stylish look.

## **SPECIFICATIONS**

Deep Navy

Hunter Green

Tailored classic fit // Inside pocket // 2 large front pockets // Brass quality metal zippers and buttons // Prepared for decoration

100% 310T nylon/100% polyester padding