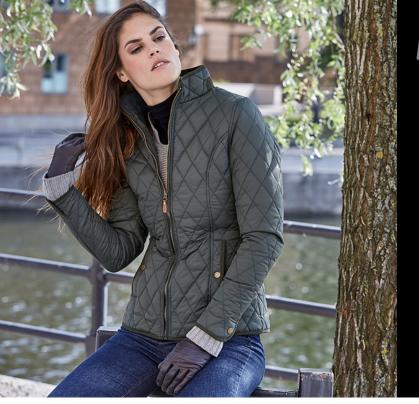

## LADIES RICHMOND JACKET

*Style* 9661

The Richmond jacket is characterized by lasting quality, a tailored fit and a slightly aristocratic feeling. The diamond quilted pattern with lightweight padding, stylish elbow patches and the detailed collar gives this jacket a sophisticated and classic look. The jacket is perfect for visiting the countryside or exploring the city in a classic stylish look.

## **SPECIFICATIONS**

Deep Navy

Hunter Green

Tailored classic fit // Inside pocket // 2 large front pockets // Brass quality metal zippers and buttons // Prepared for decoration

100% 310T nylon/100% polyester padding